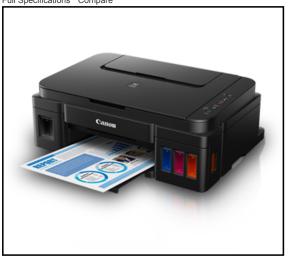

# **PIXMA G2000**

### **Integrated Ink Tank System**

Built-in integrated ink tanks create a compact printer body. Users can also view remaining ink levels easily at a glance.